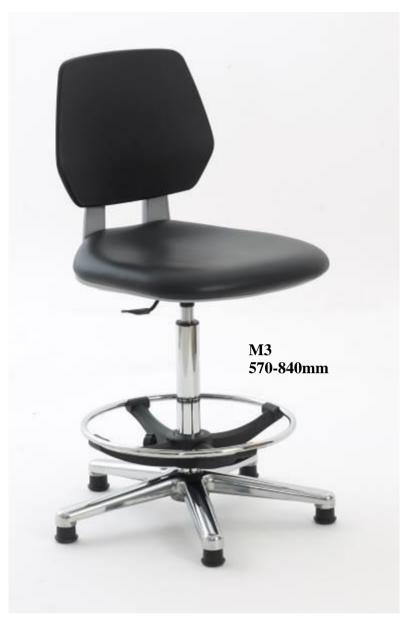

## Wipe Clean Laboratory Chairs

- Designed for use in areas that require chairs that need to be cleaned easily.
- The seat, back and frame have all been Designed with ease of cleaning at the for front of our thinking.
- Gas lift Seat height adjustment,
- Cushioned hardwearing seat
  Upholstered in Anti-bacterial vinyl.
- Available in 20 different coloured seats.
- Back rest is made from either Black or Grey washable polypropylene.
- Supplied with glides or castors.
- Chrome height adjustable foot ring Fitted with the high version.