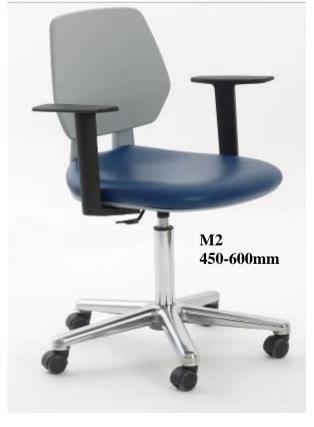

## Wipe Clean Laboratory Chairs

- Designed for use in areas that require chairs that need to be cleaned easily.
- The seat, back and frame have all been Designed with ease of cleaning at the for front of our thinking.
- Gas lift Seat height adjustment,
- Cushioned hardwearing seat
  Upholstered in Anti-bacterial vinyl.
- Available in 20 different coloured seats.
- Back rest is made from either Black or Grey washable polypropylene.
- Supplied with glides or castors.
- Chrome height adjustable foot ring Fitted with the high version.